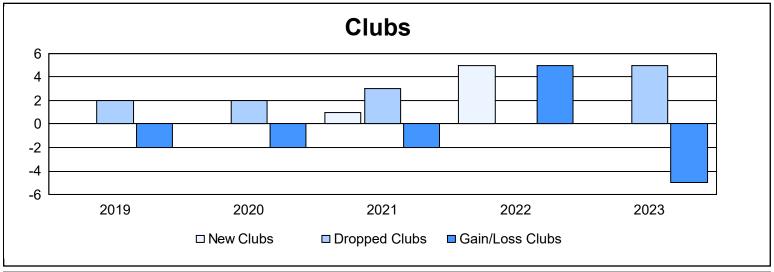

District 103 N As of June 2023 Cumulative

| Year      | New<br>Clubs | Dropped<br>Clubs | Gain/<br>Loss<br>Clubs | New<br>Members | Charter<br>Members | Reinstate<br>Members | Transfer<br>Members | Total<br>Member<br>Added | Total<br>Members<br>Dropped | Gain/<br>Loss<br>Members |
|-----------|--------------|------------------|------------------------|----------------|--------------------|----------------------|---------------------|--------------------------|-----------------------------|--------------------------|
| 2018-2019 | 0            | 2                | -2                     | 119            | 0                  | 6                    | 17                  | 142                      | 277                         | -135                     |
| 2019-2020 | 0            | 2                | -2                     | 122            | 0                  | 10                   | 30                  | 162                      | 217                         | -55                      |
| 2020-2021 | 1            | 3                | -2                     | 81             | 21                 | 16                   | 13                  | 131                      | 236                         | -105                     |
| 2021-2022 | 5            | 0                | 5                      | 164            | 115                | 11                   | 37                  | 327                      | 276                         | 51                       |
| 2022-2023 | 0            | 5                | -5                     | 141            | 2                  | 10                   | 22                  | 175                      | 267                         | -92                      |
| Average   | 1            | 2                | -1                     | 125            | 28                 | 11                   | 24                  | 187                      | 255                         | -67                      |