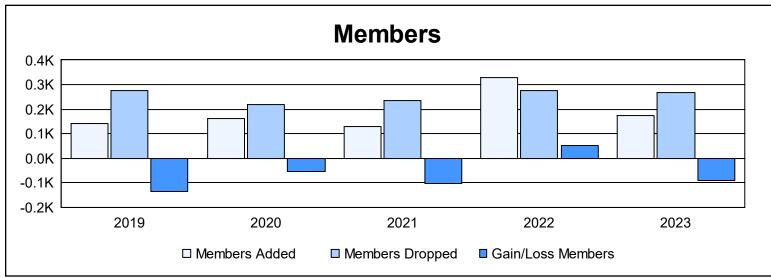

District 103 N As of June 2023 Cumulative

| Year      | New<br>Clubs | Dropped<br>Clubs | Gain/<br>Loss<br>Clubs | New<br>Members | Charter<br>Members | Reinstate<br>Members | Transfer<br>Members | Total<br>Member<br>Added | Total<br>Members<br>Dropped | Gain/<br>Loss<br>Members |
|-----------|--------------|------------------|------------------------|----------------|--------------------|----------------------|---------------------|--------------------------|-----------------------------|--------------------------|
| 2018-2019 | 0            | 2                | -2                     | 119            | 0                  | 6                    | 17                  | 142                      | 277                         | -135                     |
| 2019-2020 | 0            | 2                | -2                     | 122            | 0                  | 10                   | 30                  | 162                      | 217                         | -55                      |
| 2020-2021 | 1            | 3                | -2                     | 81             | 21                 | 16                   | 13                  | 131                      | 236                         | -105                     |
| 2021-2022 | 5            | 0                | 5                      | 164            | 115                | 11                   | 37                  | 327                      | 276                         | 51                       |
| 2022-2023 | 0            | 5                | -5                     | 141            | 2                  | 10                   | 22                  | 175                      | 267                         | -92                      |
| Average   | 1            | 2                | -1                     | 125            | 28                 | 11                   | 24                  | 187                      | 255                         | -67                      |